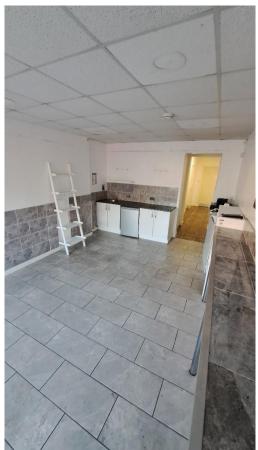

## Description

The shop unit comprises a ground floor unit within a 4 storey red sandstone tenement. The premises benefit from a modern frontage secured by roller shutters. Internally, the premises provide a front retail section, rear preparation area / back area together with a disabled WC. Internal finishes include tiled floor, suspended ceiling, part-tiled walls together with plaster and painted walls and fluorescent light fittings integrated within the suspended ceiling.