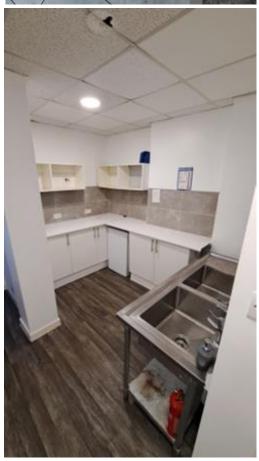

## Description

The shop unit comprises a ground floor unit within a 4 storey red sandstone tenement. The premises benefit from a modern frontage secured by roller shutters. Internally, the premises provide a front retail section, rear preparation area / back area together with a disabled WC. Internal finishes include tiled floor, suspended ceiling, part-tiled walls together with plaster and painted walls and fluorescent light fittings integrated within the suspended ceiling.