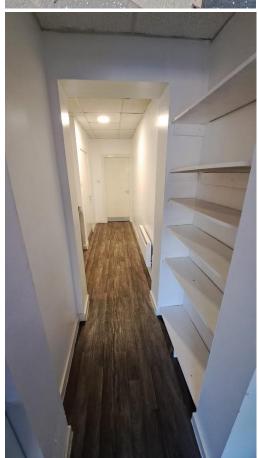

## Description

The shop unit comprises a ground floor unit within a 4 storey red sandstone tenement. The premises benefit from a modern frontage secured by roller shutters. Internally, the premises provide a front retail section, rear preparation area / back area together with a disabled WC. Internal finishes include tiled floor, suspended ceiling, part-tiled walls together with plaster and painted walls and fluorescent light fittings integrated within the suspended ceiling.