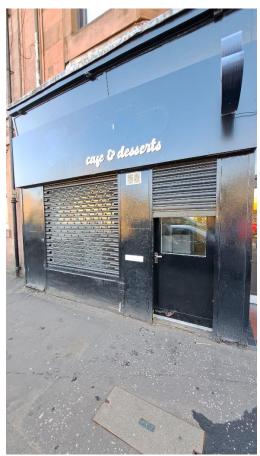

#### LANDLORD - DALMUIR PARK HOUSING ASSOCIATION LTD

SHOP UNIT FOR RENT - 615 Dumbarton Road, Dalmuir, Clydebank. G81 4ET

## Description

The shop unit comprises a ground floor unit within a 4 storey red sandstone tenement. The premises benefit from a modern frontage secured by roller shutters. Internally, the premises provide a front retail section, rear preparation area / back area together with a disabled WC. Internal finishes include tiled floor, suspended ceiling, part-tiled walls together with plaster and painted walls and fluorescent light fittings integrated within the suspended ceiling.